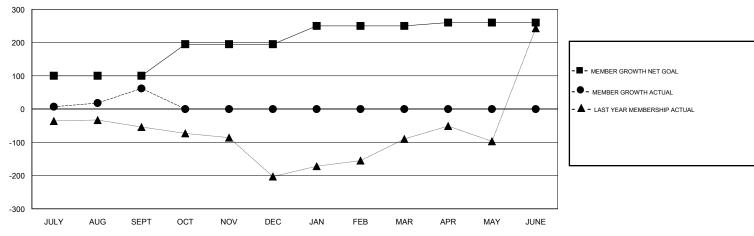

## GOALS AND ACTUAL MEMBERS CUMULATIVE

| DROPPED CLUBS: 0  DROPPED MEMBERS |    | 20 CLUBS OF 95 ADDED 1 OR MORE<br>NEW MEMBERS | GENDER DISTRIBUTION  MALE 2,229 (72.07%)  FEMALE 864 (27.93%)  Women Percentage Fiscal Year Goal: 30% |     |
|-----------------------------------|----|-----------------------------------------------|-------------------------------------------------------------------------------------------------------|-----|
| DECEASED                          | 2  | CLICK HERE FOR CUMULATIVE                     | TOTAL FAMILY UNIT MEMBERS                                                                             | 851 |
| CLUB CANCELLED                    | 0  | MEMBERSHIP DATA                               |                                                                                                       | 470 |
| OTHER                             | 27 |                                               | FAMILY MEMBERS PAYING HALF DUES                                                                       | 470 |
| TOTAL                             | 29 |                                               |                                                                                                       |     |