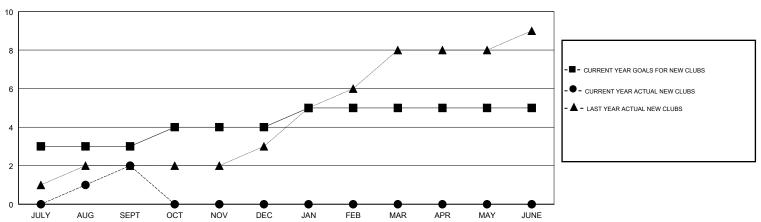

| 3             | 2         | 0             | JULY/AUG/SEPT         | 100                       | 97                      | 29                                           |
| OCT/NOV/DEC           | 1             | 0         | 0             | OCT/NOV/DEC           | 95                        | 0                       | 0                                            |
| JAN/FEB/MAR           | 1             | 0         | 0             | JAN/FEB/MAR           | 55                        | 0                       | 0                                            |
| APR/MAY/JUNE          | 0             | 0         | 0             | APR/MAY/JUNE          | 10                        | 0                       | 0                                            |

## GOALS AND ACTUAL NEW CLUBS CUMULATIVE



## GOALS AND ACTUAL MEMBERS CUMULATIVE



| DROPPED CLUBS: 0  DROPPED MEMBERS |    | 20 CLUBS OF 95 ADDED 1 OR MORE<br>NEW MEMBERS | GENDER DISTRIBUTION  MALE 2,229 (72.07%)  FEMALE 864 (27.93%)  Women Percentage Fiscal Year Goal: 30% |     |
|-----------------------------------|----|-----------------------------------------------|-------------------------------------------------------------------------------------------------------|-----|
| DECEASED                          | 2  | CLICK HERE FOR CUMULATIVE                     | TOTAL FAMILY UNIT MEMBERS                                                                             | 851 |
| CLUB CANCELLED                    | 0  | MEMBERSHIP DATA                               |